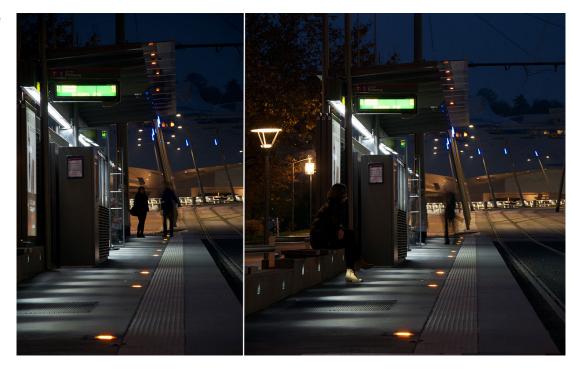

## Tramway, Lyon

Located next to the Raymond Barre bridge, the "Halle Tony Garnier" tram station was equipped with in ground recessed squared fittings 2852H-SL64-Pyramide without protusion.

Those marker-lights were installed on both platforms with special embedding carven cases, to enable non-seeing people to spot the doors entrance.