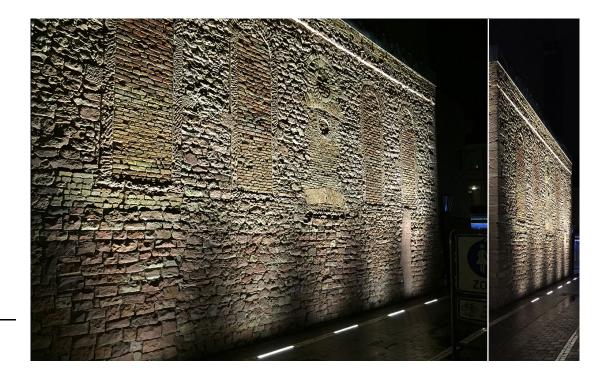

## Mauer alte synagogue in Offenbach am Main

Built in 1707, the wall of the city's synagogue was recently uplit. The inside of the building has now been turned into a shop but the outside has remained the same.

The city Offenbach am Main, located next to Franckfurt, wanted to illuminate the former windows of the synagogue.

All 6 windows are uplit with a LEC 5760-CE28-L4 Passy recessed linear each in-ground embedded up against the wall.

Specifier: City of Offenbach am main Photos: LEC

Application fields **LEC in the heart of town** 

Localisation **Germany** 

Products

Commissioning **2015** 

PDF generated on 14.08.2025

www.lec.fr Page 1/2