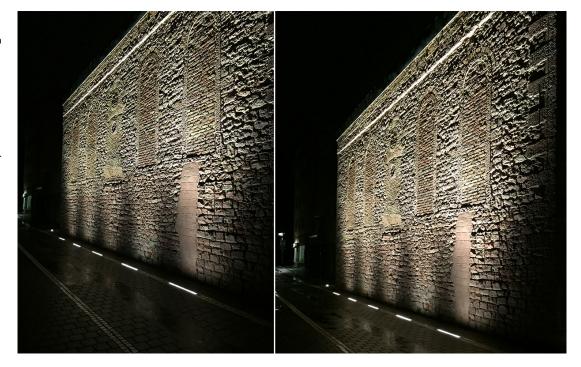

## Mauer alte synagogue in Offenbach am Main

Built in 1707, the wall of the city's synagogue was recently uplit. The inside of the building has now been turned into a shop but the outside has remained the same.

The city Offenbach am Main, located next to Franckfurt, wanted to illuminate the former windows of the synagogue.

All 6 windows are uplit with a LEC 5760-CE28-L4 Passy recessed linear each in-ground embedded up against the wall.

Specifier: City of Offenbach am main Photos: LEC

Application fields **LEC in the heart of town** 

Localisation **Germany** 

Products

Commissioning **2015** 

PDF generated on 14.08.2025

www.lec.fr Page 1/2