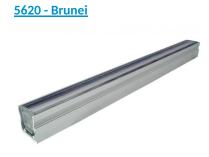

The [5620 - Brunei] LED lightbar was used as a continuous line in two colors - red and green. An achievement that is still working and has been since the Millennium!

Photo credits: LEC

Application fields LEC in the heart of town

Localisation United Kingdom

Products • <u>5620 - Brunei</u>

Commissioning 1999

PDF generated on 13.08.2025

www.lec.fr