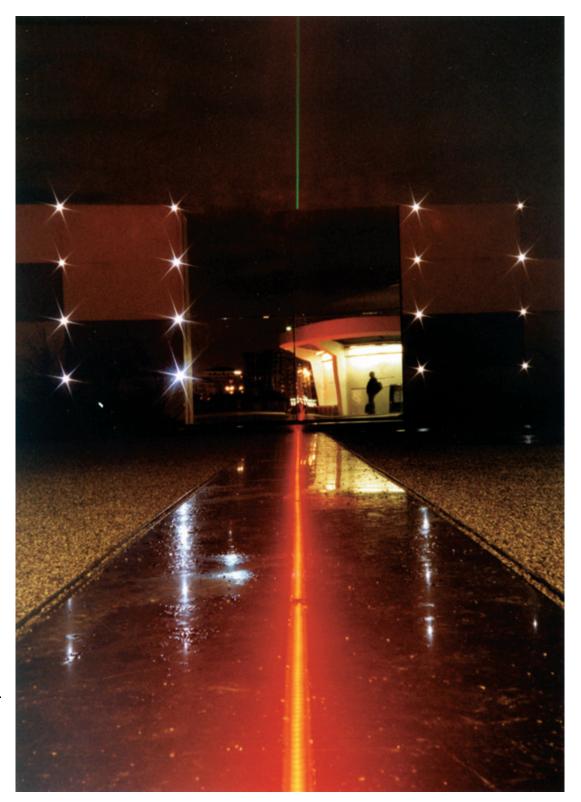

## **The Greenwich Meridian Line**

LEC in the center of the world!

With the Millennium celebration, Speirs & Major lighting designers wanted to make a strong sign through up-lighting the Greenwich Meridian Line as the centre of the world.

The [5620 - Brunei] LED lightbar was used as a continuous line in two colors - red and green. An achievement that is still working and has been since the Millennium!

Photo credits: LEC

Application fields LEC in the heart of town