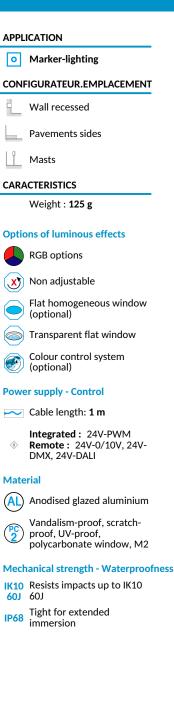

## APPLICATIONS:

- Decorative or safety markerlighting
- Installed at regular intervals to mark a path, cycle path, stairs,...
- Public space enhancement

## CARACTERISTICS Uniform window

- Colourless anodised machined aluminium body (except 1530RX)
- Vandalproof organic glass window
- Recess in or attach to walls, bollards, poles or other supports.

| Number of LEDs | 3, 1                                                                                                                                                     |
|----------------|----------------------------------------------------------------------------------------------------------------------------------------------------------|
| Type of LEDs   | 120° SMD LEDs (S), Power LEDs. Contact us for hot countries.                                                                                             |
| Color(s)       | Warm white 2700K (F), Warm white 3000K (E), Neutral<br>white 4000K (N), Cool white 6000K (W), Red (R), Amber (O),<br>Green (V), Blue (L), Royal blue (K) |