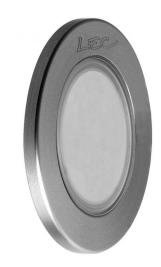

## 1530RH BORDEAUX

«Mini» version in the round flush recessed raking light range. The flange hides recess plate imperfections. RGB option available.

## CARACTERISTICS Uniform window

- Colourless anodised machined aluminium body (except 1530RX)
- Vandalproof organic glass window
- Recess in or attach to walls, bollards, poles or other supports.

| Number of LEDs | 3, 1                                                                                                                                                     |
|----------------|----------------------------------------------------------------------------------------------------------------------------------------------------------|
| Type of LEDs   | 120° SMD LEDs (S), Power LEDs. Contact us for hot countries.                                                                                             |
| Color(s)       | Warm white 2700K (F), Warm white 3000K (E), Neutral<br>white 4000K (N), Cool white 6000K (W), Red (R), Amber (O),<br>Green (V), Blue (L), Royal blue (K) |