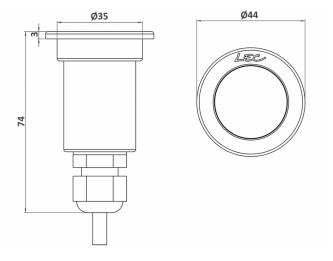

## 1530RH BORDEAUX

«Mini» version in the round flush recessed raking light range. The flange hides recess plate imperfections. RGB option available.

## CARACTERISTICS Uniform window

- Colourless anodised machined aluminium body (except 1530RX)
- Vandalproof organic glass window
- Recess in or attach to walls, bollards, poles or other supports.

| Number of LEDs | 3, 1                                                                                                                                                     |
|----------------|----------------------------------------------------------------------------------------------------------------------------------------------------------|
| Type of LEDs   | 120° SMD LEDs (S), Power LEDs. Contact us for hot countries.                                                                                             |
| Color(s)       | Warm white 2700K (F), Warm white 3000K (E), Neutral<br>white 4000K (N), Cool white 6000K (W), Red (R), Amber (O),<br>Green (V), Blue (L), Royal blue (K) |