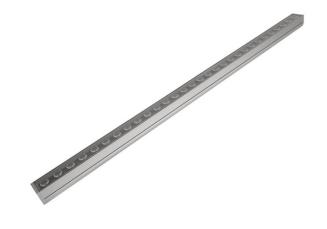

# 5681 LIMA

Orientable linear LED spotlight. surface mounted, for uniform illumination of very high walls and facades. Its trapdoor compartment hides cabling and connectors.

## CARACTERISTICS

Length = 920mm

- Colourless anodised aluminium body
- Vandalproof organic glass window
- 316L Stainless steel screws
- Thermolacquered paint on request
- 3 mounting pads available 2 versions (15cm or 30cm) and one version for belt-courses
- RGBW options available