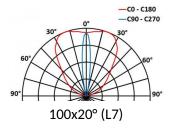

## 5681 LIMA

This datasheet gives you all the available optics for this product, consistent with the number of LEDs. URL of this product: http://www.lec-lyon.com/5681-lima-r467