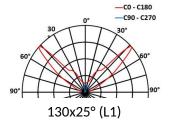

## 5681 LIMA

This datasheet gives you all the available optics for this product, consistent with the number of LEDs. URL of this product: http://www.lec-lyon.com/5681-lima-r467