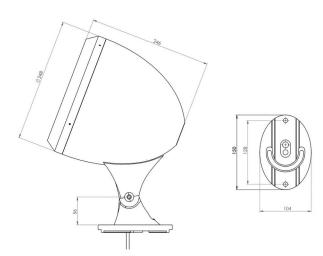

# 4060 **LUMINY 6**

«Extra» version in the Luminy spotlight range.

Installs on roads/floors, wall or poles with custom-adaptable accessories.

### CARACTERISTICS

RGBW options available

- Aluminium body with thermolacquered paint finish, RAL of your choice
- Vandalproof organic glass window
- 316L Stainless screws
- 3-way orientable
- · Optional light hood

### **CARACTERISTICS**

Weight: 5300 g