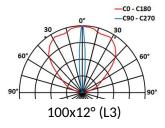

## **4060 LUMINY 6**

This datasheet gives you all the available optics for this product, consistent with the number of LEDs. URL of this product: http://www.lec-lyon.com/4060-luminy-6-r392