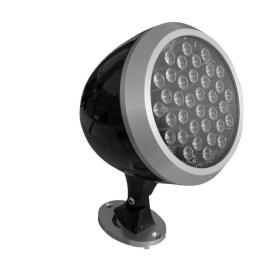

# 4060 **LUMINY 6**

«Extra» version in the Luminy spotlight range.

Installs on roads/floors, wall or poles with custom-adaptable accessories.

### CARACTERISTICS

RGBW options available

- Aluminium body with thermolacquered paint finish, RAL of your choice
- Vandalproof organic glass window
- 316L Stainless screws
- 3-way orientable
- · Optional light hood

| Number of LEDs | 36                                                                                                                                                 |
|----------------|----------------------------------------------------------------------------------------------------------------------------------------------------|
| Type of LEDs   | Power LEDs. Contact us for hot countries.                                                                                                          |
| Color(s)       | Warm white 2700K (F), Warm white 3000K (E), Neutral white 4000K (N), Cool white 6000K (W), Red (R), Amber (O), Green (V), Blue (L), Royal blue (K) |