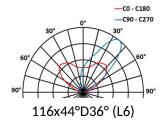

## **4060 LUMINY 6**

This datasheet gives you all the available optics for this product, consistent with the number of LEDs. URL of this product: http://www.lec-lyon.com/4060-luminy-6-r392