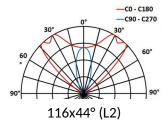

## **4060 LUMINY 6**

This datasheet gives you all the available optics for this product, consistent with the number of LEDs. URL of this product: http://www.lec-lyon.com/4060-luminy-6-r392