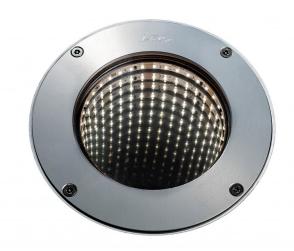

# 2855M **METEOR**

«Maxi» version in the round flush recessed raking light range.

#### CARACTERISTICS

Infinite mirror effect

- Colourless anodised aluminium body and flange
- Vandalproof organic glass window
- 316L Stainless steel screws
- Installs in dedicated recess plate
- RGB options available