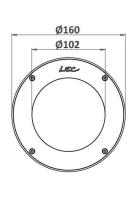

# 2855M **METEOR**

«Maxi» version in the round flush recessed raking light range.

## **APPLICATIONS:**

- · Decorative or safety markerlighting
- Installed at regular intervals to mark a path, cycle path, stairs
- Public space enhancement

#### CARACTERISTICS

Infinite mirror effect

- Colourless anodised aluminium body and flange
- Vandalproof organic glass window
- 316L Stainless steel screws
- Installs in dedicated recess plate
- RGB options available







## **APPLICATION**

Marker-lighting

## **CONFIGURATEUR.EMPLACEMENT**

Ground flush recessed fittings

Ground recessed fittings

#### **CARACTERISTICS**

Weight: 590 g

## **Options of luminous effects**

(x) Non adjustable



Transparent flat window

## **Power supply - Control**

Cable length: 1m

Integrated: 24V-PWM Remote: 24V-0/10V, 24V-DMX, 24V-DALI

Integrated: 230V-Non dimmable

#### Material



(AL) Anodised glazed aluminium

Vandalism-proof, scratchproof, UV-proof, polycarbonate window, M2

### **Mechanical strength - Waterproofness**

IK10 Resists impacts up to IK10

**60J** 60J

IP68 Tight for extended immersion

| Number of LEDs | 42                                                                                                                                 |
|----------