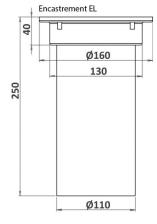

## **CONFIGURATEUR.EMPLACEMENT**

Ground flush recessed fittings

Ground recessed fittings

#### **CARACTERISTICS**

Weight: 590 g