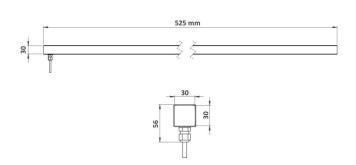

### CARACTERISTICS

Length = 525 mm

- · Vandalproof profiled organic glass
- Various mounting accessories possible (fixed or adjustable)
- RGBW options available

| Number of LEDs | 6                                                                                                                                                  |
|----------------|----------------------------------------------------------------------------------------------------------------------------------------------------|
| Type of LEDs   | Power LEDs. Contact us for hot countries.                                                                                                          |
| Color(s)       | Warm white 2700K (F), Warm white 3000K (E), Neutral white 4000K (N), Cool white 6000K (W), Red (R), Amber (O), Green (V), Blue (L), Royal blue (K) |