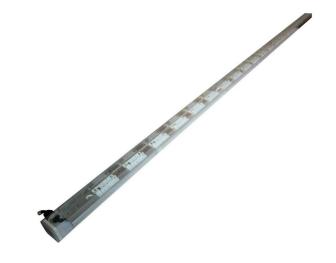

# 5654 **CLEM**

Lightbars can be ordered in four length. Can be installed individually or as a continuous line.

With very extensive asymmetric lenses, uniform illumination is produced with raking positioning.

### CARACTERISTICS

Length = 525 mm

- · Vandalproof profiled organic glass
- Various mounting accessories possible (fixed or adjustable)
- RGBW options available

| Number of LEDs | 6                                                                                                                                                  |
|----------------|----------------------------------------------------------------------------------------------------------------------------------------------------|
| Type of LEDs   | Power LEDs. Contact us for hot countries.                                                                                                          |
| Color(s)       | Warm white 2700K (F), Warm white 3000K (E), Neutral white 4000K (N), Cool white 6000K (W), Red (R), Amber (O), Green (V), Blue (L), Royal blue (K) |