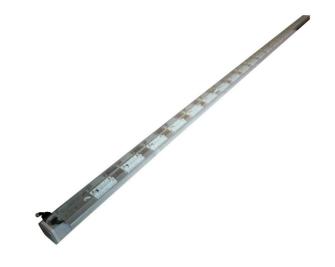

# 5652 **CLEM**

Lightbars can be ordered in four length. Can be installed individually or as a continuous line.

With very extensive asymmetric lenses, uniform illumination is produced with raking positioning.

## CARACTERISTICS

Length = 1485 mm

- · Vandalproof profiled organic glass
- Various mounting accessories possible (fixed or adjustable)
- RGBW options available

| Number of LEDs | 18                                                                                                                                                 |
|----------------|----------------------------------------------------------------------------------------------------------------------------------------------------|
| Type of LEDs   | Power LEDs. Contact us for hot countries.                                                                                                          |
| Color(s)       | Warm white 2700K (F), Warm white 3000K (E), Neutral white 4000K (N), Cool white 6000K (W), Red (R), Amber (O), Green (V), Blue (L), Royal blue (K) |