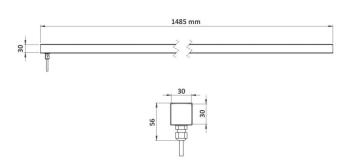

## CARACTERISTICS

Length = 1485 mm

- · Vandalproof profiled organic glass
- Various mounting accessories possible (fixed or adjustable)
- RGBW options available

| Number of LEDs | 18                                                                                                                                                 |
|----------------|----------------------------------------------------------------------------------------------------------------------------------------------------|
| Type of LEDs   | Power LEDs. Contact us for hot countries.                                                                                                          |
| Color(s)       | Warm white 2700K (F), Warm white 3000K (E), Neutral white 4000K (N), Cool white 6000K (W), Red (R), Amber (O), Green (V), Blue (L), Royal blue (K) |

## **CARACTERISTICS**

Weight: 800 g