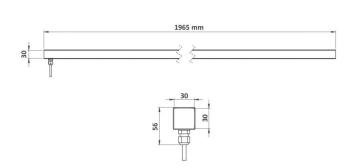

### CARACTERISTICS

Length = 1965 mm

- · Vandalproof profiled organic glass
- Various mounting accessories possible (fixed or adjustable)
- RGBW options available

| Number of LEDs | 24                                                                                                                                                 |
|----------------|----------------------------------------------------------------------------------------------------------------------------------------------------|
| Type of LEDs   | Power LEDs. Contact us for hot countries.                                                                                                          |
| Color(s)       | Warm white 2700K (F), Warm white 3000K (E), Neutral white 4000K (N), Cool white 6000K (W), Red (R), Amber (O), Green (V), Blue (L), Royal blue (K) |

#### **CARACTERISTICS**

Weight : **1100** g