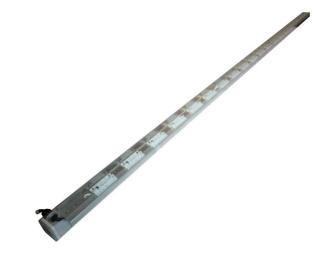

# 5651 **CLEM**

Lightbars can be ordered in four length. Can be installed individually or as a continuous line.

With very extensive asymmetric lenses, uniform illumination is produced with raking positioning.

### CARACTERISTICS

Length = 1965 mm

- · Vandalproof profiled organic glass
- Various mounting accessories possible (fixed or adjustable)
- RGBW options available

| Number of LEDs | 24                                                                                                                                                 |
|----------------|----------------------------------------------------------------------------------------------------------------------------------------------------|
| Type of LEDs   | Power LEDs. Contact us for hot countries.                                                                                                          |
| Color(s)       | Warm white 2700K (F), Warm white 3000K (E), Neutral white 4000K (N), Cool white 6000K (W), Red (R), Amber (O), Green (V), Blue (L), Royal blue (K) |