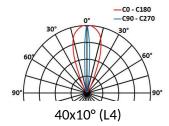

## 5682 LIMA

This datasheet gives you all the available optics for this product, consistent with the number of LEDs. URL of this product: http://www.lec-lyon.com/5682-lima-r2435