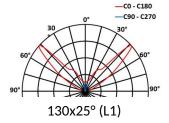

## 5682 LIMA

This datasheet gives you all the available optics for this product, consistent with the number of LEDs. URL of this product: http://www.lec-lyon.com/5682-lima-r2435