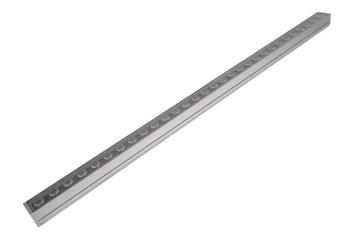

# 5682 **LIMA**

Orientable linear LED spotlight, surface mounted, for uniform illumination of very high walls and facades. Its trapdoor compartment hides cabling and connectors.

### CARACTERISTICS

Length = 700 mm

- Colourless anodised aluminium body
- Vandalproof organic glass window
- 316L Stainless steel screws
- Thermolacquered paint on request
- 3 mounting pads available 2 versions (15cm or 30cm) and one version for belt-courses
- RGBW options available