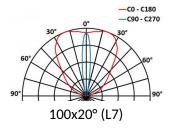

## 5682 LIMA

This datasheet gives you all the available optics for this product, consistent with the number of LEDs. URL of this product: http://www.lec-lyon.com/5682-lima-r2435