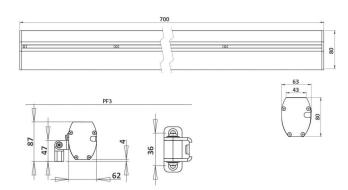

### CARACTERISTICS

Length = 700 mm

- Colourless anodised aluminium body
- Vandalproof organic glass window
- 316L Stainless steel screws
- Thermolacquered paint on request
- 3 mounting pads available 2 versions (15cm or 30cm) and one version for belt-courses
- RGBW options available

#### **CARACTERISTICS**

Weight: 3600 g