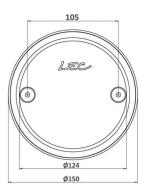

# 1406M **ALMA**

#### CARACTERISTICS

Light emission 210°

- Colourless anodised machined aluminium body
- Vandalproof organic glass window
- 316L Stainless steel screws
- Attaches directly to roadway or to recess plate (not available in 230V version)
- Supports occasional road traffic by any type of vehicle







| Number of LEDs | 6                                                                                                                                                  |
|----------------|----------------------------------------------------------------------------------------------------------------------------------------------------|
| Type of LEDs   | Power LEDs. Contact us for hot countries.                                                                                                          |
| Color(s)       | Warm white 2700K (F), Warm white 3000K (E), Neutral white 4000K (N), Cool white 6000K (W), Red (R), Amber (O), Green (V), Blue (L), Royal blue (K) |

Select your specific requirements with our product configurator, by filtering technical criteria at the following link:

ht