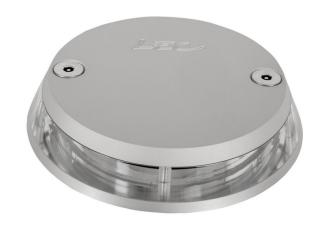

#### CARACTERISTICS

Light emission 210°

- Colourless anodised machined aluminium body
- Vandalproof organic glass window
- 316L Stainless steel screws
- Attaches directly to roadway or to recess plate (not available in 230V version)
- Supports occasional road traffic by any type of vehicle

### Material

(AL) Anodised glazed aluminium

Vandalism-proof organic glass