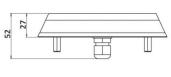

# 1406M **ALMA**

#### CARACTERISTICS

Light emission 210°

- Colourless anodised machined aluminium body
- Vandalproof organic glass window
- 316L Stainless steel screws
- Attaches directly to roadway or to recess plate (not available in 230V version)
- Supports occasional road traffic by any type of vehicle







| Number of LEDs | 6                                                                                                                                                  |
|----------------|----------------------------------------------------------------------------------------------------------------------------------------------------|
| Type of LEDs   | Power LEDs. Contact us for hot countries.                                                                                                          |
| Color(s)       | Warm white 2700K (F), Warm white 3000K (E), Neutral white 4000K (N), Cool white 6000K (W), Red (R), Amber (O), Green (V), Blue (L), Royal blue (K) |

Select your specific requirements with our product configurator, by filtering technical criteria at the following link:

http