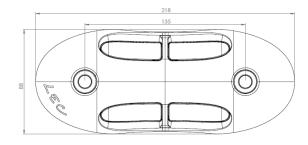

# 1844 **SAINT RAPHAEL**

#### CARACTERISTICS

- · Cast aluminium body
- Vandalproof organic glass
- 316L Stainless steel screws
- Attaches directly to roadway or to recess plate







| Number of LEDs | 24                                                                                                           |
|----------------|--------------------------------------------------------------------------------------------------------------|
| Type of LEDs   | Wide angle 5 mm LEDs (H)                                                                                     |
| Color(s)       | Warm white 3000K (E), Neutral white 4000K (N), Cool white 6000K (W), Red (R), Amber (O), Green (V), Blue (L) |

Select your specific requirements with our product configurator, by filtering technical criteria at the following link:

http://www.lec-lyon.com/1844z-saint-raphael-r129

# APPLICATION

Marker-lighting

#### **CONFIGURATEUR.EMPLACEMENT**



Ground recessed fittings

### **CA