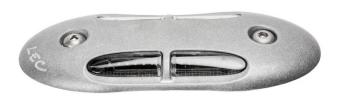

# 1844 **SAINT RAPHAEL**

#### CARACTERISTICS

- · Cast aluminium body
- Vandalproof organic glass
- 316L Stainless steel screws
- Attaches directly to roadway or to recess plate

| Number of LEDs | 24                                                                                                           |
|----------------|--------------------------------------------------------------------------------------------------------------|
| Type of LEDs   | Wide angle 5 mm LEDs (H)                                                                                     |
| Color(s)       | Warm white 3000K (E), Neutral white 4000K (N), Cool white 6000K (W), Red (R), Amber (O), Green (V), Blue (L) |

# APPLICATION

Marker-lighting