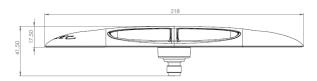

# 1844 **SAINT RAPHAEL**

#### CARACTERISTICS

- · Cast aluminium body
- Vandalproof organic glass
- 316L Stainless steel screws
- Attaches directly to roadway or to recess plate







| Number of LEDs | 24                                                                                                           |
|----------------|--------------------------------------------------------------------------------------------------------------|
| Type of LEDs   | Wide angle 5 mm LEDs (H)                                                                                     |
| Color(s)       | Warm white 3000K (E), Neutral white 4000K (N), Cool white 6000K (W), Red (R), Amber (O), Green (V), Blue (L) |

Select your specific requirements with our product configurator, by filtering technical criteria at the following link:

http://www.lec-lyon.com/1844z-saint-raphael-r129

# APPLICATION

Marker-lighting

#### **CONFIGURATEUR.EMPLACEMENT**



Ground recessed fittings

### **CARA