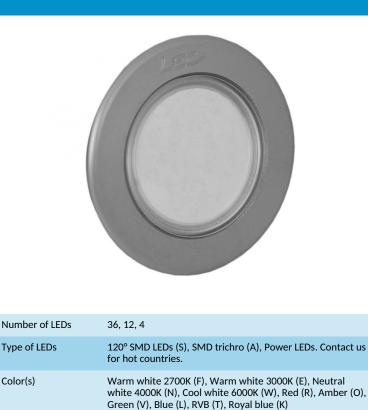

## 1570RH CHATEAUNEUF

«Medium» version in the round flush recessed raking light range. The flange hides recess plate imperfections.

## CARACTERISTICS Uniform window

- Colourless anodised machined aluminium body (except 1570RX)
- Vandalproof organic glass window
- Recess in or attach to walls, bollards, poles or other supports

Select your specific requirements with our product configurator, by filtering technical criteria at the following link: