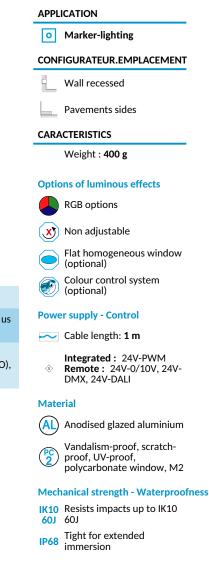

## APPLICATIONS:

- Decorative or safety markerlighting
- Installed at regular intervals to mark a path, cycle path, stairs
- Public space enhancement

## CARACTERISTICS Uniform window

- Colourless anodised machined aluminium body (except 1570RX)
- Vandalproof organic glass window
- Recess in or attach to walls, bollards, poles or other supports

Select your specific requirements with our product configurator, by filtering technical criteria at the following link: